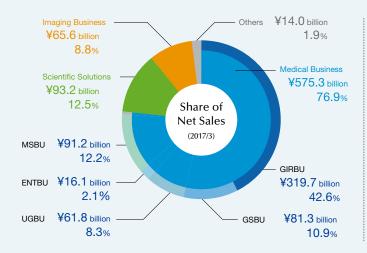

## **Business Domains**

Olympus develops its operations in three core business domains. The Scientific Solutions Business continues to refine the optical technologies Olympus has treasured since its founding. The Imaging Business drives advanced research on electronic imaging technologies. The Medical Business, meanwhile, grows by leveraging the technologies of these two businesses. The technologies developed through these businesses are the greatest strength of Olympus, and it is this strength that enables us to make world-leading products.

## **Business Units**



For more information on business units, please refer to "Review of Business Segments" beginning on page 40.

## **Medical Business**

## Gastrointestinal Endoscopes / Endotherapy Devices