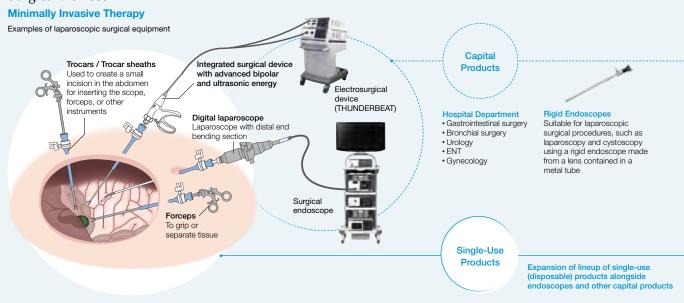

## **Business Domains**

Olympus develops its operations in three core business domains. The Scientific Solutions Business continues to refine the optical technologies Olympus has treasured since its founding. The Imaging Business drives advanced research on electronic imaging technologies. The Medical Business, meanwhile, grows by leveraging the technologies of these two businesses. The technologies developed through these businesses are the greatest strength of Olympus, and it is this strength that enables us to make world-leading products.

## **Business Units**



For more information on business units, please refer to "Review of Business Segments" beginning on page 40.

## **Medical Business**

## Gastrointestinal Endoscopes / Endotherapy Devices